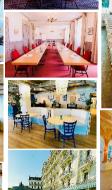

## **Our Food & Beverage outlets**

- Chez Gaston: fine dining room with Mediterranean style cuisine and and Lounge-Bar
- Amazing terrace chez Gaston with 250 seats, right on the lake side

#### Our other facilities

- 1 "Belle Epoque" banquet room with a breathtaking view over the lake
- 1 Large conference center with day light and free WIFI Internet Access
- 4 Other function meeting rooms with day light and free Internet Access

| Salons:               | Theatre | Classroom | Reception | Banquet | Boardroom | Area m2 | Dimensions | Height | Floor |
|-----------------------|---------|-----------|-----------|---------|-----------|---------|------------|--------|-------|
| Victora (A+B)         | 55      | 40        | 75        | 40      | 32        | 63      | 12.9 x 4.9 | 3      | 2     |
| Léman (C)             | 30      | 20        | 40        | -       | 20        | 40      | 8 x 5      | 3      | 2     |
| Grammont (D)          | 15      | 10        | 20        | -       | -         | 17.5    | 3.5 x 5    | 3      | 2     |
| Dents du midi (E)     | 15      | 10        | 20        | -       | -         | 17.5    | 3.5 x 5    | 3      | 2     |
| Salon 1900            | -       | -         | 400       | 300     | -         | 340     | -          | 5.5    | 2     |
| Lounge (Belle-Époque) | -       | -         | 20-50     | -       | -         | 40      | -          | 3      | 2     |
| Terrace Pergola       | -       | -         | 200-250   | -       | -         | 200     | -          | -      | 2     |
| Lord Byron            | 200     | 160       | 250       | 200     | 90        | 210     | 21 x 10    | 3      | 1     |