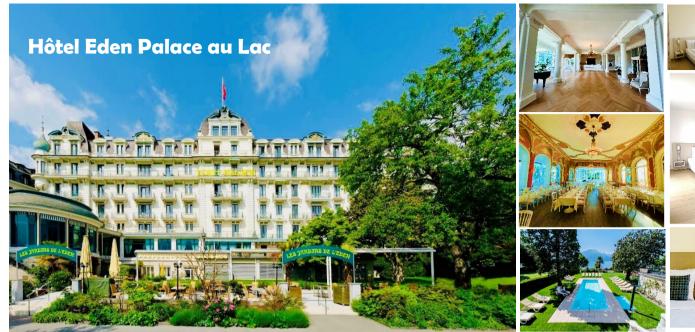

## Our Style & architecture

- Built in 1896, the Eden Palace au Lac is a "Belle Epoque" style palace

## **Our Food & Beverage outlets**

- Chez Gaston: fine dining room with Mediterranean style cuisine and and Lounge-Bar
- Amazing terrace chez Gaston with 250 seats, right on the lake side

#### **Our Wellness facilities**

- Outdoor swimming pool, fitness, and sauna

#### Our other facilities

- 1 "Belle Epoque" banquet room with a breathtaking view over the lake
- 1 Large conference center with day light and free WIFI Internet Access
- 4 Other function meeting rooms with day light and free Internet Access