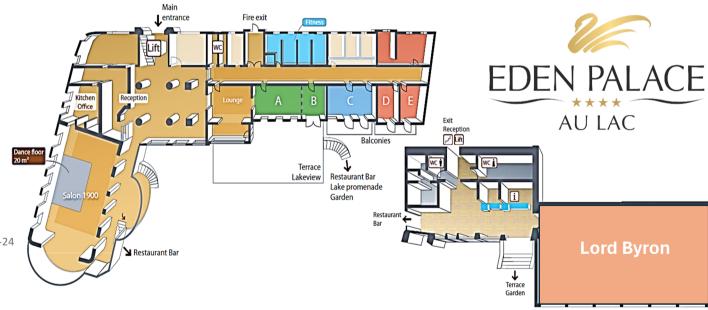

#### Our other facilities

- 1 "Belle Epoque" banquet room with a breathtaking view over the lake
- 1 Large conference center with day light and free WIFI Internet Access
- 4 Other function meeting rooms with day light and free Internet Access

| Salons:               | Theatre | Classroom | Reception | Banquet | Boardroom | Area m2 | Dimensions | Height | Floor |
|-----------------------|---------|-----------|-----------|---------|-----------|---------|------------|--------|-------|
| Victora (A+B)         | 55      | 40        | 75        | 40      | 32        | 63      | 12.9 x 4.9 | 3      | 2     |
| Léman (C)             | 30      | 20        | 40        | -       | 20        | 40      | 8 x 5      | 3      | 2     |
| Grammont (D)          | 15      | 10        | 20        | -       | -         | 17.5    | 3.5 x 5    | 3      | 2     |
| Dents du midi (E)     | 15      | 10        | 20        | -       | -         | 17.5    | 3.5 x 5    | 3      | 2     |
| Salon 1900            | -       | -         | 400       | 300     | -         | 340     | -          | 5.5    | 2     |
| Lounge (Belle-Époque) | -       | -         | 20-50     | -       | -         | 40      | -          | 3      | 2     |
| Terrace Pergola       | -       | -         | 200-250   | -       | -         | 200     | -          | -      | 2     |
| Lord Byron            | 200     | 160       | 250       | 200     | 90        | 210     | 21 x 10    | 3      | 1     |