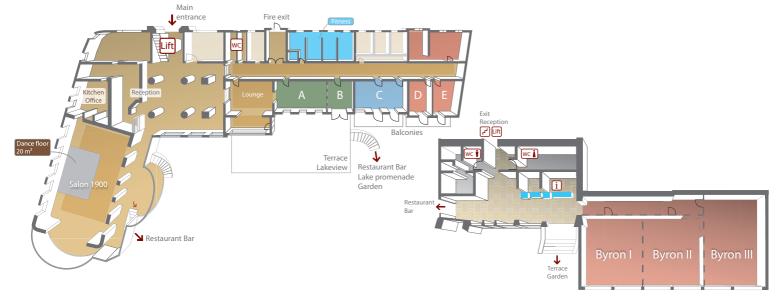

### Our other facilities

- 1 "Belle Epoque" banquet room with a breathtaking view over the lake
- 1 Modular conference centre with day light and free WIFI Internet Access
- 4 other function rooms with day light and free Internet Access

|                    | Theatre | Classroom | Reception | Banquet | Boardroom | Area m² | Dimensions | Height | Floor |
|--------------------|---------|-----------|-----------|---------|-----------|---------|------------|--------|-------|
| Victoria (A)       | 45      | 30        | 60        | 25      | 25        | 42      | 8.5 x 4.9  | 3      | 2     |
| Régence (B)        | 10      | -         | 15        | -       | 8         | 21      | 4.4 x 4.9  | 3      | 2     |
| Victoria + Régence | 55      | 40        | 75        | 40      | 32        | 63      | 12.9 x 4.9 | 3      | 2     |
| Léman (C)          | 30      | 20        | 40        | -       | 20        | 40      | 8 x 5      | 3      | 2     |
| Room D             | -       | -         | -         | -       | 10        | 17.5    | 3.5 x 5    | 3      | 2     |
| Room E             | -       | -         | -         | -       | 10        | 17.5    | 3.5 x 5    | 3      | 2     |
| Salon 1900         | -       | -         | 300       | 200     | -         | 340     | -          | 5.5    | 2     |
| Byron I            | 60      | 30        | 60        | 50      | 30        | 50      | 6.4 x 7.8  | 3      | 1     |
| Byron II           | 60      | 30        | 60        | 50      | 30        | 50      | 6.5 x 7.8  | 3      | 1     |
| Byron III          | 60      | 40        | -         | 60      | 30        | 81      | 8.1 x 10   | 3      | 1     |
| Byron I + II + III | 200     | 120       | 250       | 200     | 90        | 210     | 21 x 10    | 3      | 1     |